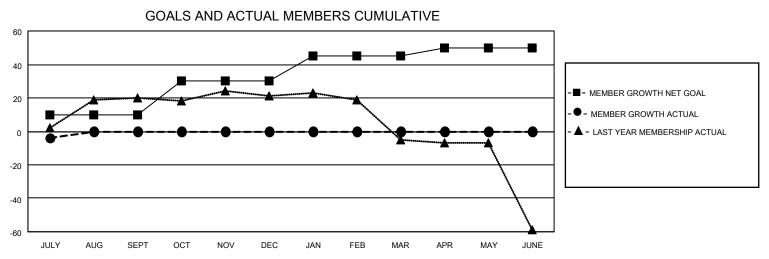

## District 110BN

| Clubs         |               |             |               | Members               |                       |                         |                                                    |  |
|---------------|---------------|-------------|---------------|-----------------------|-----------------------|-------------------------|----------------------------------------------------|--|
|               | RESULTS FOR   | R 2020-2021 |               | RESULTS FOR 2020-2021 |                       |                         |                                                    |  |
| QUARTER       | NEW CLUB GOAL | NEW CLUBS   | DROPPED CLUBS | QUARTER MEMB          | ER GROWTH NET<br>GOAL | MEMBER GROWTH<br>ACTUAL | DROPPED<br>MEMBERS ACTUAL<br>(including transfers) |  |
| JULY/AUG/SEPT | 1             | 0           | 0             | JULY/AUG/SEPT         | 10                    | 0                       | 4                                                  |  |
| OCT/NOV/DEC   | 0             | 0           | 0             | OCT/NOV/DEC           | 20                    | 0                       | 0                                                  |  |
| JAN/FEB/MAR   | 0             | 0           | 0             | JAN/FEB/MAR           | 15                    | 0                       | 0                                                  |  |
| APR/MAY/JUNE  | 0             | 0           | 0             | APR/MAY/JUNE          | 5                     | 0                       | 0                                                  |  |